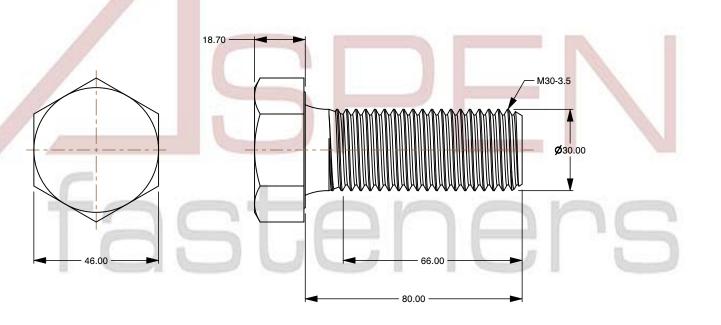

SCALE 0.717

PRODUCT NAME
M30-3.5 X 80mm DIN 931 / ISO 4014, Metric,
Hex Head Cap Screws Bolts, Part Thread,

A4-80 Stainless Steel

PART NUMBER: ME505-3035X80

UNIT MILLIMETERS

> ISSUED 2024-01-08

SHEET 1 of 1