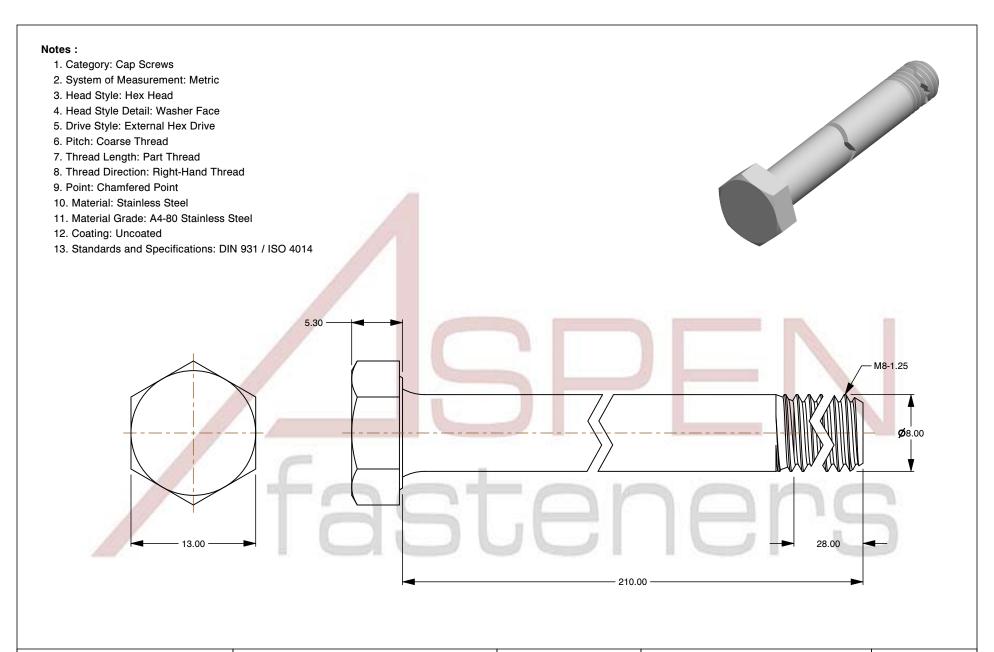

SCALE 2.538

M8-1.25 X 210mm DIN 931 / ISO 4014, Metric, Hex Head Cap Screws Bolts, Part Thread, A4-80 Stainless Steel

PRODUCT NAME

PART NUMBER: ME505-8125X210

UNIT MILLIMETERS

> ISSUED 2024-01-08

SHEET 1 of 1