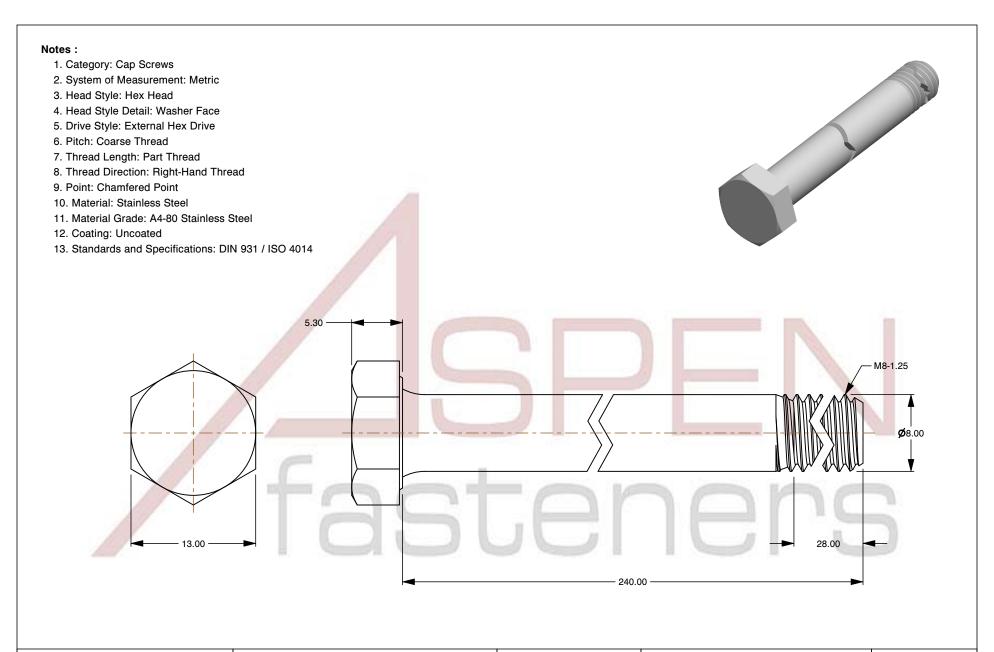

SCALE 2.538

M8-1.25 X 240mm DIN 931 / ISO 4014, Metric, Hex Head Cap Screws Bolts, Part Thread, A4-80 Stainless Steel

PRODUCT NAME

PART NUMBER: ME505-8125X240

UNIT MILLIMETERS

> ISSUED 2024-01-08

SHEET 1 of 1