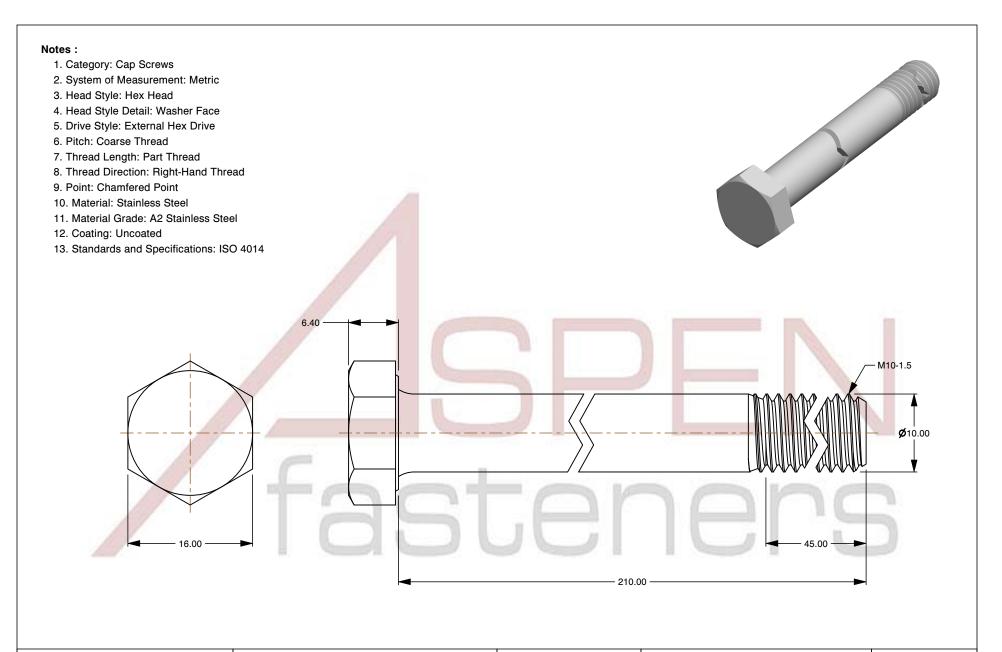

SCALE 2.062

PRODUCT NAME
M10-1.5 X 210mm ISO 4014, Metric,
Hex Head Cap Screws Bolts, Part Thread,
A2 Stainless Steel

PART NUMBER: ME507-1015X210

UNIT MILLIMETERS

> ISSUED 2024-01-08

SHEET 1 of 1