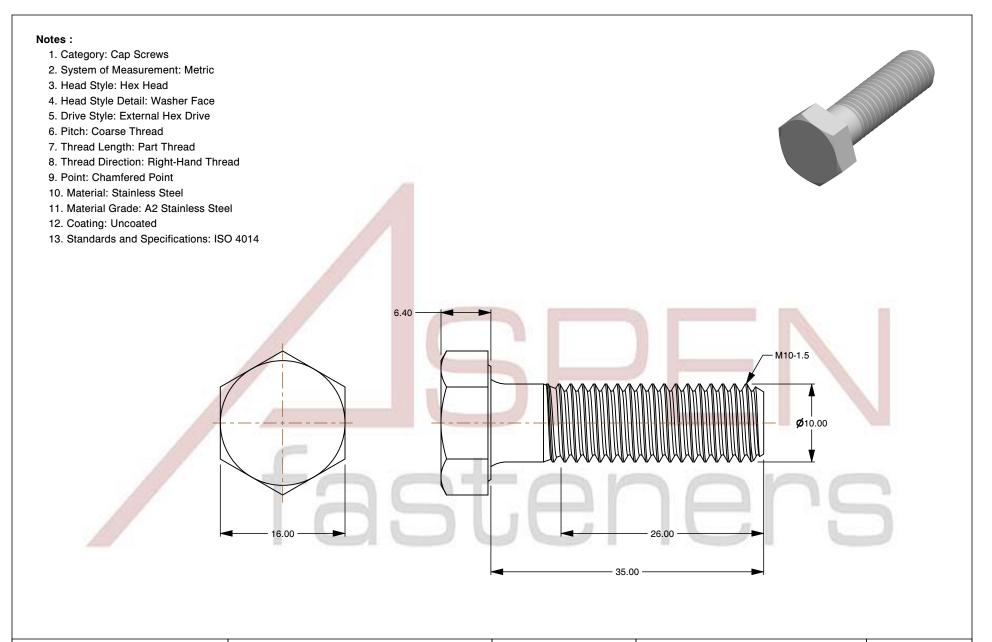

SCALE 2.062

PRODUCT NAME
M10-1.5 X 35mm ISO 4014, Metric,
Hex Head Cap Screws Bolts, Part Thread,
A2 Stainless Steel

PART NUMBER: ME507-1015X35

UNIT MILLIMETERS

> ISSUED 2024-01-08

SHEET 1 of 1