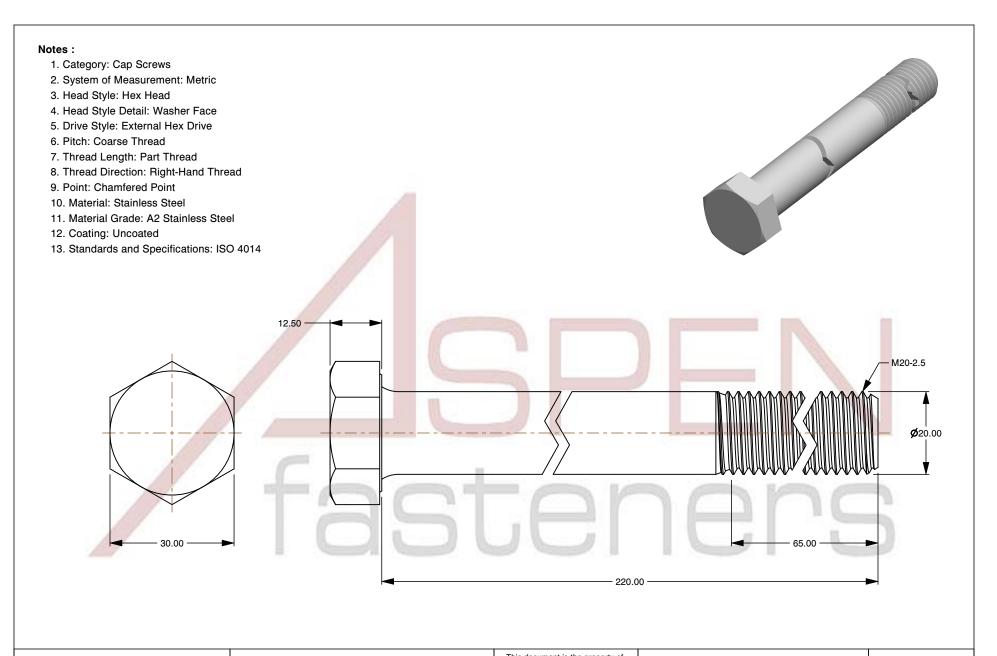

SCALE 1.094

PRODUCT NAME
M20-2.5 X 220mm ISO 4014, Metric,
Hex Head Cap Screws Bolts, Part Thread,
A2 Stainless Steel

PART NUMBER: ME507-2025X220

UNIT MILLIMETERS

> ISSUED 2024-01-08

SHEET 1 of 1