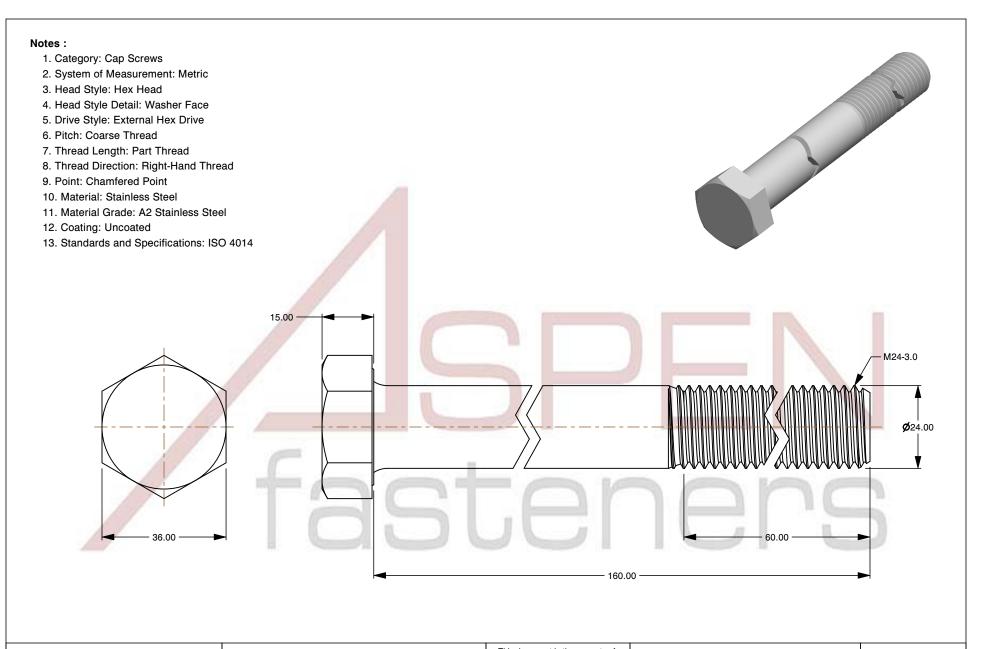

SCALE 0.912

PRODUCT NAME
M24-3.0 X 160mm ISO 4014, Metric,
Hex Head Cap Screws Bolts, Part Thread,
A2 Stainless Steel

PART NUMBER: ME507-2430X160

UNIT MILLIMETERS

> ISSUED 2024-01-08

SHEET 1 of 1