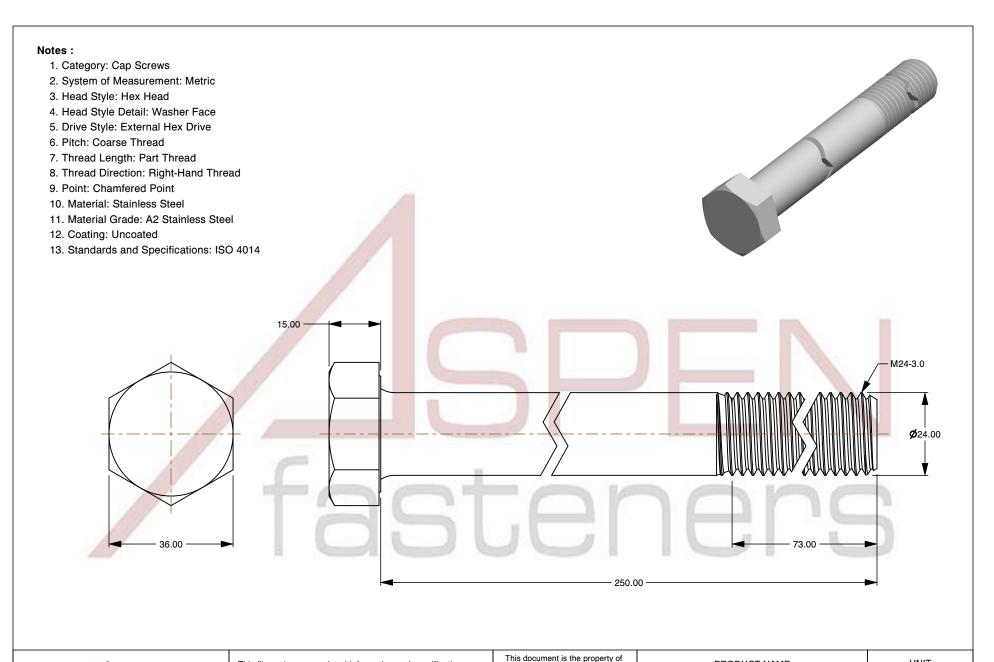

PART NUMBER: ME507-2430X250

UNIT MILLIMETERS

> ISSUED 2024-01-08

SHEET 1 of 1