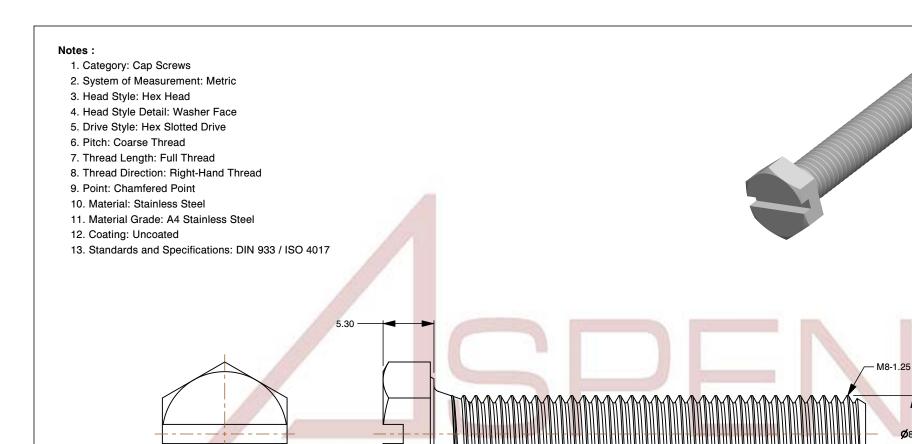

SCALE 2.538

PRODUCT NAME

M8-1.25 X 45mm DIN 933 / ISO 4017, Metric,
Hex Head Cap Screws Bolts, Slotted Drive,
Full Thread, A4 Stainless Steel

PART NUMBER: ME509-8125X45

UNIT MILLIMETERS

Ø8.00

ISSUED 2024-01-08