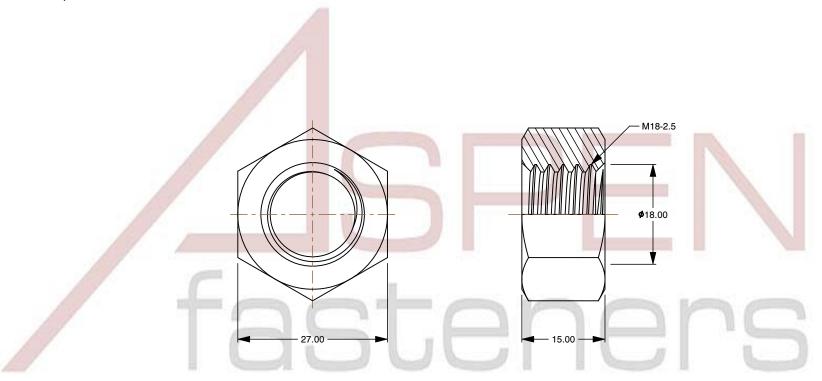

## Notes:

1. Category: Hex Finished Nuts

2. System of Measurement: Metric

3. Drive Style: External Hex Drive

4. Thread Length: Full Thread

5. Thread Direction: Right-Hand Thread

6. Material: Brass7. Coating: Uncoated

8. Standards and Specifications: DIN 934 / ISO 4032

This file and any associated information and specifications are provided for reference and evaluation purposes only and is subject to change without notice. Aspen Fasteners Inc. makes

SCALE 1.466

PRODUCT NAME
M18-2.5 DIN 934 / ISO 4032, Metric,
Hex Finished Nuts, Brass

PART NUMBER: ME177-1825

UNIT METRIC

ISSUED 2023-11-24

SHEET 1 of 1