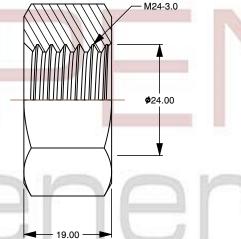

## Notes :

- 1. Category: Hex Finished Nuts
- 2. System of Measurement: Metric
- 3. Drive Style: External Hex Drive
- 4. Thread Length: Full Thread
- 5. Thread Direction: Right-Hand Thread
- 6. Material: Brass
- 7. Coating: Uncoated
- 8. Standards and Specifications: DIN 934 / ISO 4032

| PRODUCT NAME<br>M24-3.0 DIN 934 / ISO 4032, Metric,<br>Hex Finished Nuts, Brass | UNIT<br>METRIC       |
|---------------------------------------------------------------------------------|----------------------|
|                                                                                 | ISSUED<br>2023-11-24 |
| PART NUMBER: ME177-2430                                                         | SHEET 1 of 1         |