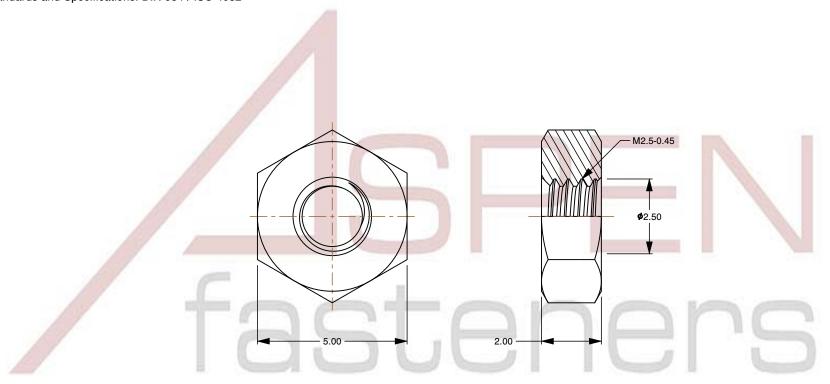

## Notes:

1. Category: Hex Finished Nuts

2. System of Measurement: Metric

3. Drive Style: External Hex Drive

4. Thread Length: Full Thread

5. Thread Direction: Right-Hand Thread

6. Material: Brass7. Coating: Uncoated

8. Standards and Specifications: DIN 934 / ISO 4032

| SPEN                   |
|------------------------|
| www.aspenfasteners.com |

This file and any associated information and specifications are provided for reference and evaluation purposes only and is subject to change without notice. Aspen Fasteners Inc. makes

SCALE 7.919

PRODUCT NAME
M2.5-0.45 DIN 934 / ISO 4032, Metric,
Hex Finished Nuts, Brass

PART NUMBER: ME177-25045

UNIT METRIC

ISSUED 2023-11-24

SHEET 1 of 1