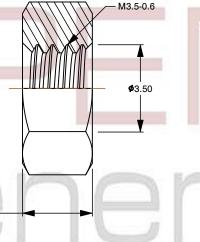

2.80

| PRODUCT NAME<br>M3.5-0.6 DIN 934 / ISO 4032, Metric,<br>Hex Finished Nuts, Brass | UNIT<br>METRIC       |
|----------------------------------------------------------------------------------|----------------------|
|                                                                                  | ISSUED<br>2023-11-24 |
| PART NUMBER: ME177-3506                                                          | SHEET 1 of 1         |