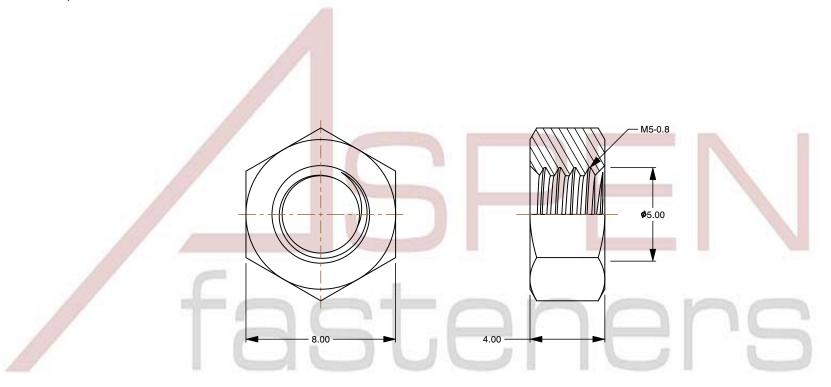

## Notes:

1. Category: Hex Finished Nuts

2. System of Measurement: Metric

3. Drive Style: External Hex Drive

4. Thread Length: Full Thread

5. Thread Direction: Right-Hand Thread

6. Material: Brass 7. Coating: Uncoated

8. Standards and Specifications: DIN 934 / ISO 4032

| SPEN                   |
|------------------------|
| www.aspenfasteners.com |

This file and any associated information and specifications are provided for reference and evaluation purposes only and is subject to change without notice. Aspen Fasteners Inc. makes

SCALE 4.949

PRODUCT NAME M5-0.8 DIN 934 / ISO 4032, Metric,

Hex Finished Nuts, Brass

PART NUMBER: ME177-508

UNIT METRIC

**ISSUED** 2023-11-24

SHEET 1 of 1