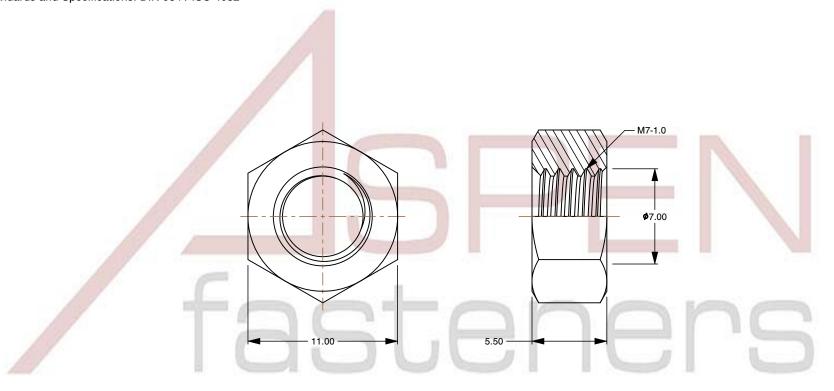

SCALE 3.600

PRODUCT NAME M7-1.0 DIN 934 / ISO 4032, Metric,

Hex Finished Nuts, Brass

PART NUMBER: ME177-710

UNIT METRIC

**ISSUED** 2023-11-24

SHEET 1 of 1