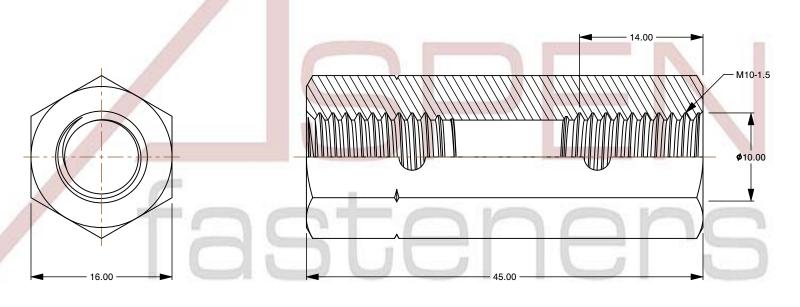

1. Category: Coupling Nuts

2. System of Measurement: Metric

3. Form and Design: Double Chamfered and Double Countersunk

4. Drive Style: External Hex Drive5. Thread Length: Part Thread

6. Thread Direction: Left and Right-Hand Threading

7. Material: Steel

8. Material Grade: Class 5.8 Steel

9. Coating: Uncoated

10. Standards and Specifications: DIN 1479

This file and any associated information and specifications are provided for reference and evaluation purposes only and is subject to change without notice. Aspen Fasteners Inc. makes

SCALE 2.332

PRODUCT NAME
M10-1.5 X 45mm DIN 1479, Metric,
Hex Coupling Nuts,
Left and Right Hand Threading, Steel

PART NUMBER: ME420-1015

UNIT METRIC

ISSUED 2023-11-23

SHEET 1 of 1