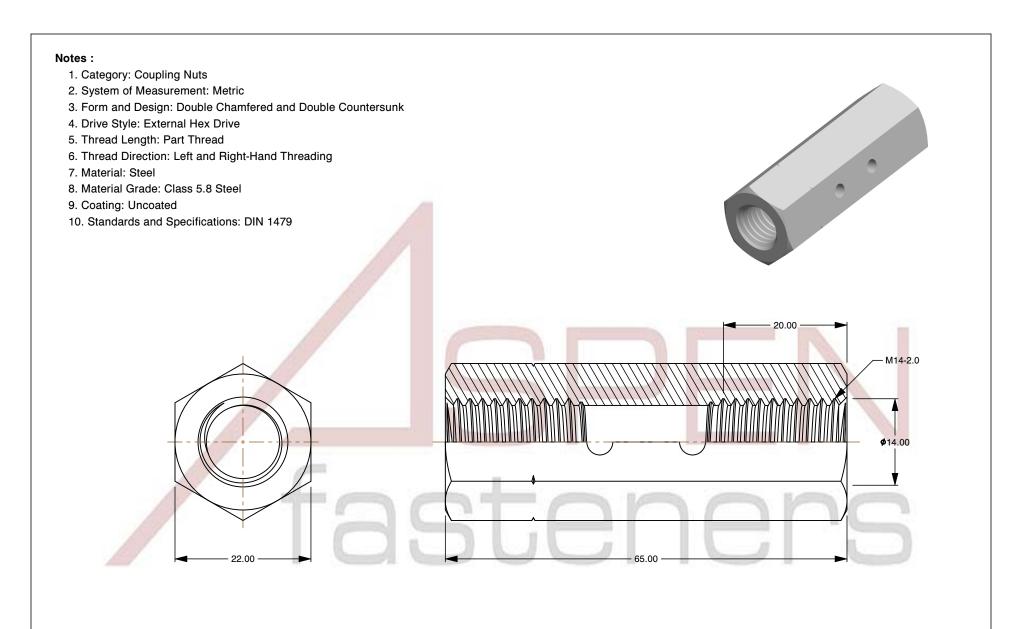

L

| PRODUCT NAME<br>M14-2.0 X 65mm DIN 1479, Metric,<br>Hex Coupling Nuts,<br>Left and Right Hand Threading, Steel | UNIT<br>METRIC       |
|----------------------------------------------------------------------------------------------------------------|----------------------|
|                                                                                                                | ISSUED<br>2023-11-23 |
| PART NUMBER: ME420-1420                                                                                        | SHEET 1 of 1         |