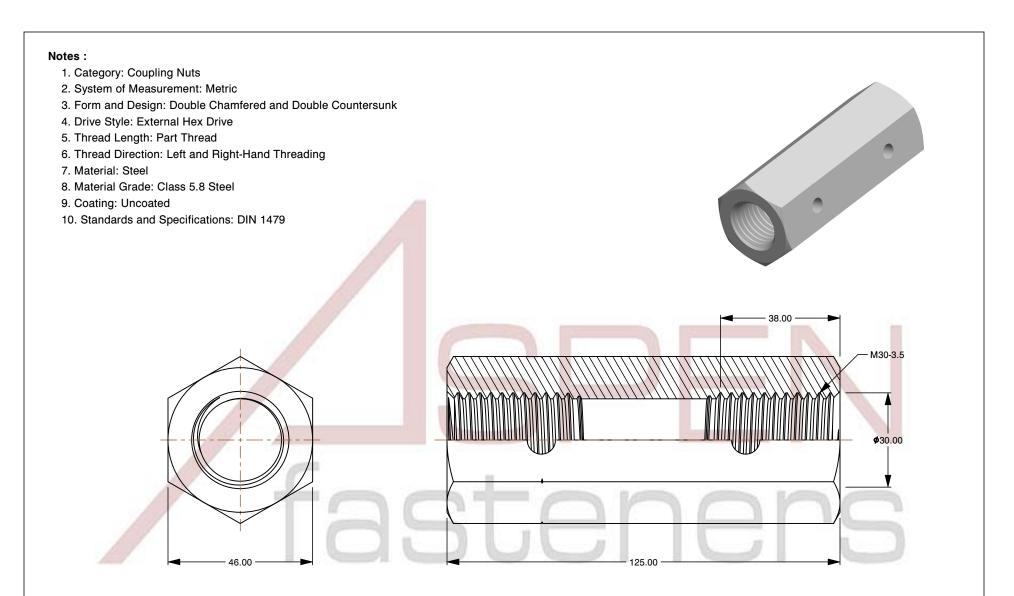

| PRODUCT NAME<br>M30-3.5 X 125mm DIN 1479, Metric,<br>Hex Coupling Nuts,<br>Left and Right Hand Threading, Steel | UNIT<br>METRIC       |
|-----------------------------------------------------------------------------------------------------------------|----------------------|
|                                                                                                                 | ISSUED<br>2023-11-23 |
| PART NUMBER: ME420-3035                                                                                         | SHEET 1 of 1         |