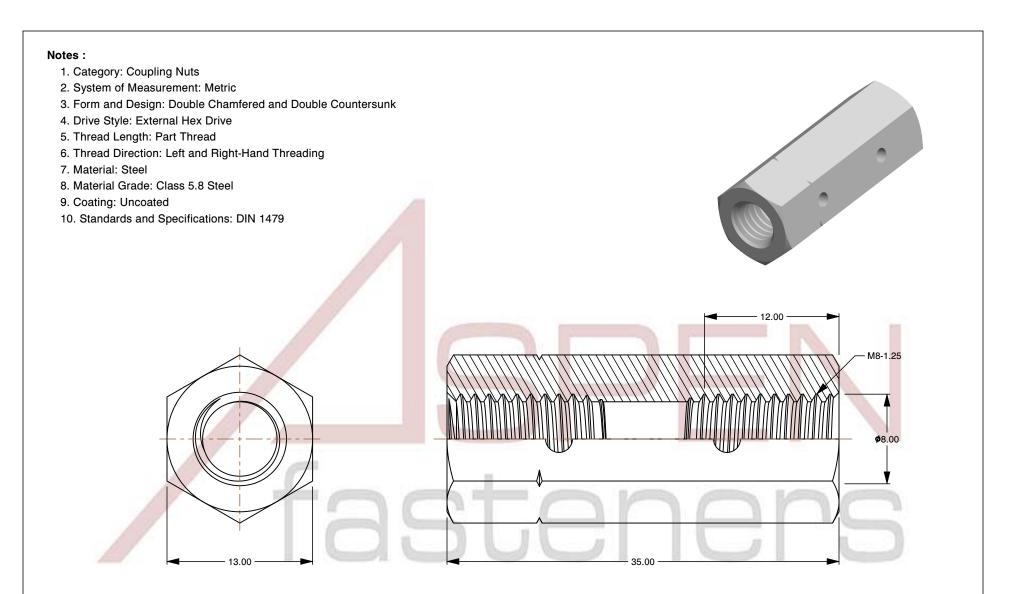

| PRODUCT NAME<br>M8-1.25 X 35mm DIN 1479, Metric,<br>Hex Coupling Nuts,<br>Left and Right Hand Threading, Steel | UNIT<br>METRIC       |
|----------------------------------------------------------------------------------------------------------------|----------------------|
|                                                                                                                | ISSUED<br>2023-11-23 |
| PART NUMBER: ME420-8125                                                                                        | SHEET 1 of 1         |