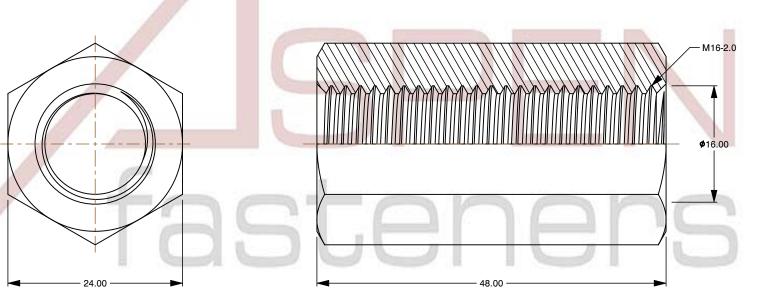

1. Category: Coupling Nuts

2. System of Measurement: Metric

3. Form and Design: Length 3.0 X Diameter

4. Drive Style: External Hex Drive5. Thread Length: Full Thread

6. Thread Direction: Right-Hand Thread

7. Material: Steel

8. Material Grade: Class 6 Steel

9. Coating: Zinc Plated10. Coating Color: Clear

11. Standards and Specifications: DIN 6334

This file and any associated information and specifications are provided for reference and evaluation purposes only and is subject to change without notice. Aspen Fasteners Inc. makes

SCALE 1.925

PRODUCT NAME
M16-2.0 DIN 6334, Metric, Hex
Coupling Nuts, Steel, Zinc Plated

. -

PART NUMBER: ME426-1620

UNIT METRIC

ISSUED 2023-11-23

SHEET 1 of 1