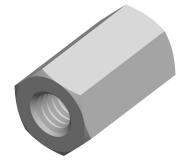

## Notes:

1. Category: Coupling Nuts

2. System of Measurement: Metric

3. Form and Design: Length 3.0 X Diameter

4. Drive Style: External Hex Drive5. Thread Length: Full Thread

6. Thread Direction: Right-Hand Thread

7. Material: Steel

8. Material Grade: Class 6 Steel

9. Coating: Zinc Plated10. Coating Color: Clear

This file and any associated information and specifications are provided for reference and evaluation purposes only and is subject to change without notice. Aspen Fasteners Inc. makes

SCALE 5.656

PRODUCT NAME
M4-0.7 X 12mm DIN 6334, Metric,
Hex Coupling Nuts,
Steel, Zinc Plated

PART NUMBER: ME426-407X12

UNIT METRIC

ISSUED 2023-11-23

SHEET 1 of 1