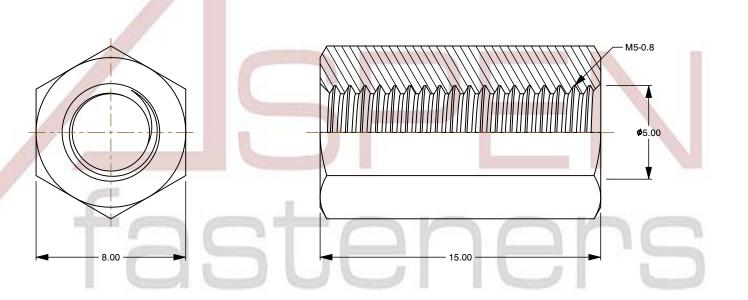

SCALE 4.949

PRODUCT NAME
M5-0.8 X 15mm DIN 6334, Metric,
Hex Coupling Nuts,
Steel, Zinc Plated

PART NUMBER: ME426-508X15

UNIT METRIC

ISSUED 2023-11-23

SHEET 1 of 1