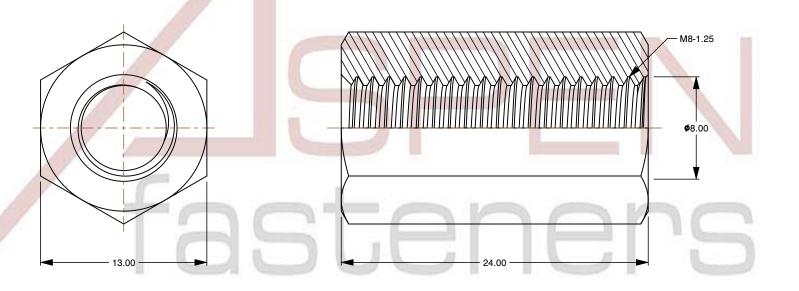

1. Category: Coupling Nuts

2. System of Measurement: Metric

3. Form and Design: Length 3.0 X Diameter

4. Drive Style: External Hex Drive5. Thread Length: Full Thread

6. Thread Direction: Right-Hand Thread

7. Material: Steel

8. Material Grade: Class 6 Steel

9. Coating: Zinc Plated10. Coating Color: Clear

This file and any associated information and specifications are provided for reference and evaluation purposes only and is subject to change without notice. Aspen Fasteners Inc. makes

SCALE 3.384

PRODUCT NAME
M8-1.25 DIN 6334, Metric, Hex
Coupling Nuts, Steel, Zinc Plated

PART NUMBER: ME426-8125

UNIT METRIC

ISSUED 2023-11-23

SHEET 1 of 1