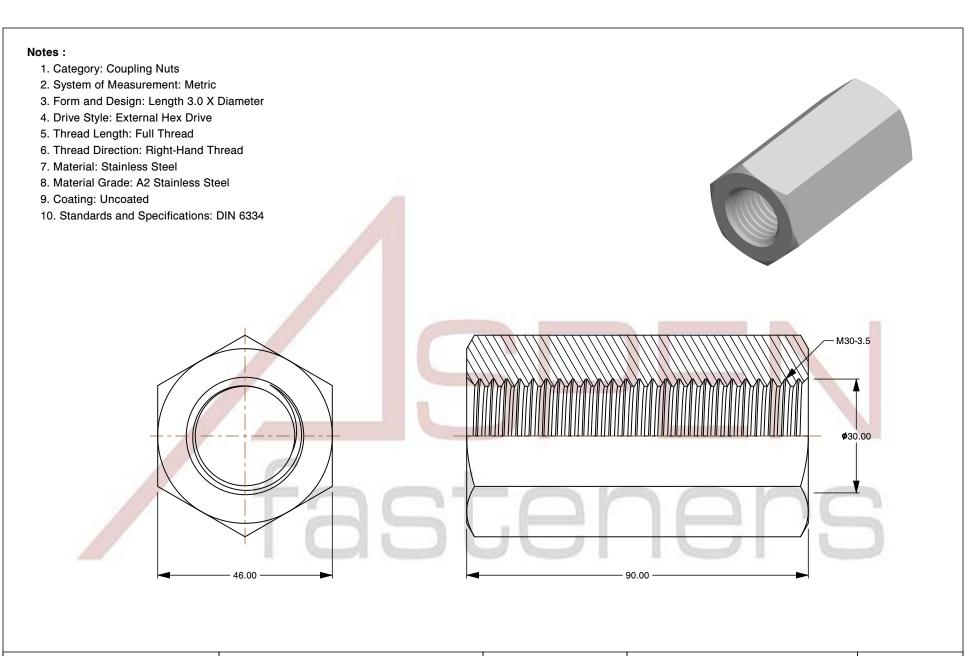

| PRODUCT NAME<br>M30-3.5 X 90mm DIN 6334, Metric,<br>Hex Coupling Nuts, A2 Stainless Steel | UNIT<br>METRIC       |
|-------------------------------------------------------------------------------------------|----------------------|
|                                                                                           | ISSUED<br>2023-11-23 |
| PART NUMBER: ME579-3035X90X46                                                             | SHEET 1 of 1         |