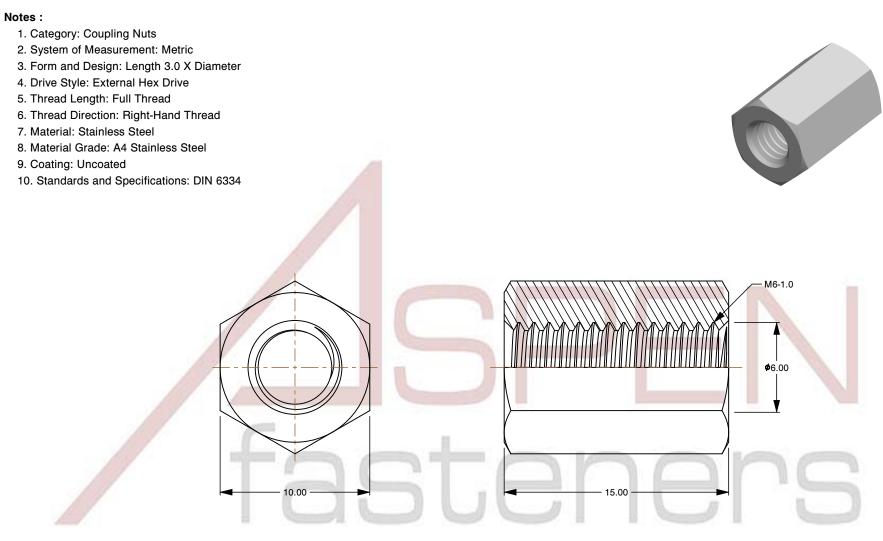

| PRODUCT NAME<br>M6-1.0 X 15mm DIN 6334, Metric,<br>Hex Coupling Nuts,<br>A4 Stainless Steel | UNIT<br>METRIC       |
|---------------------------------------------------------------------------------------------|----------------------|
|                                                                                             | ISSUED<br>2023-11-23 |
| PART NUMBER: ME580-610X15                                                                   | SHEET 1 of 1         |