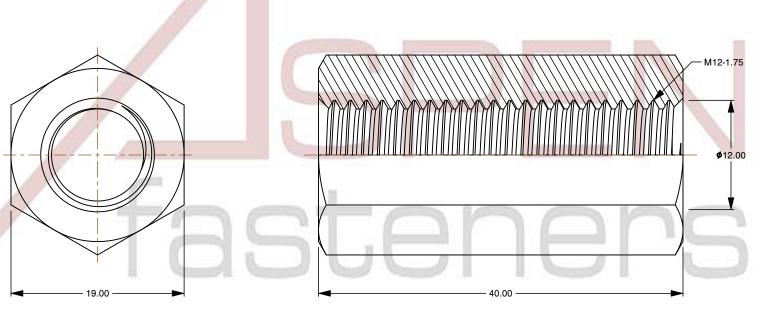

SCALE 2.411

PRODUCT NAME
M12-1.75 X 40mm Art. 9071, Metric,
Hex Coupling Nuts, A2 Stainless Steel

PART NUMBER: ME694-12175X40

UNIT METRIC

ISSUED 2023-11-23

SHEET 1 of 1