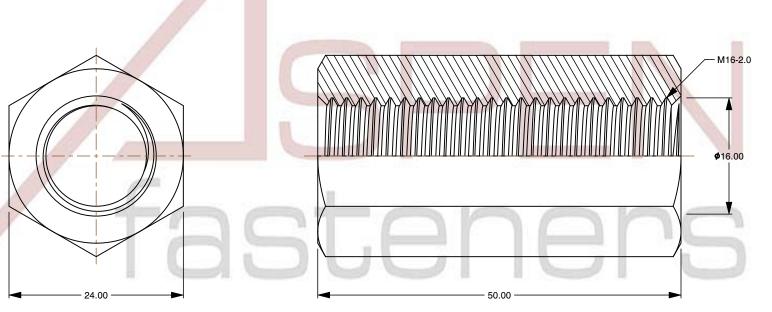

1. Category: Coupling Nuts

2. System of Measurement: Metric

3. Form and Design: Double Chamfered and Double Countersunk

4. Drive Style: External Hex Drive5. Thread Length: Full Thread

6. Thread Direction: Right-Hand Thread

7. Material: Stainless Steel

8. Material Grade: A2 Stainless Steel

9. Coating: Uncoated

10. Standards and Specifications: Art. 9071

This file and any associated information and specifications are provided for reference and evaluation purposes only and is subject to change without notice. Aspen Fasteners Inc. makes

disclosed, or shared ird party without the written permission of

PRODUCT NAME

SCALE 1.922 PART NUMBER: ME694-1620X50

UNIT METRIC

ISSUED 2023-11-23

SHEET 1 of 1