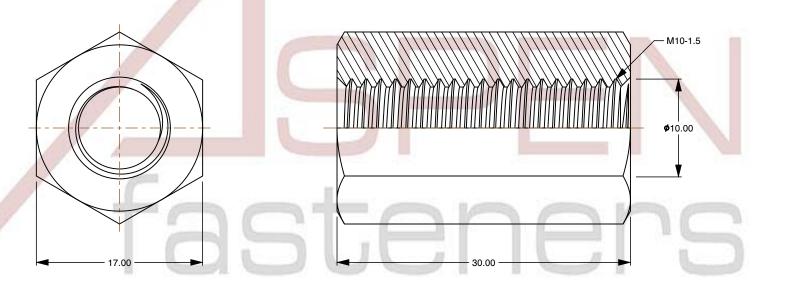

SCALE 2.588

PRODUCT NAME
M10-1.5 X 30mm DIN 6334, Metric,
Hex Coupling Nuts, Class 10.9 Steel

PART NUMBER: ME696-1015X30

UNIT METRIC

ISSUED 2023-11-23

SHEET 1 of 1