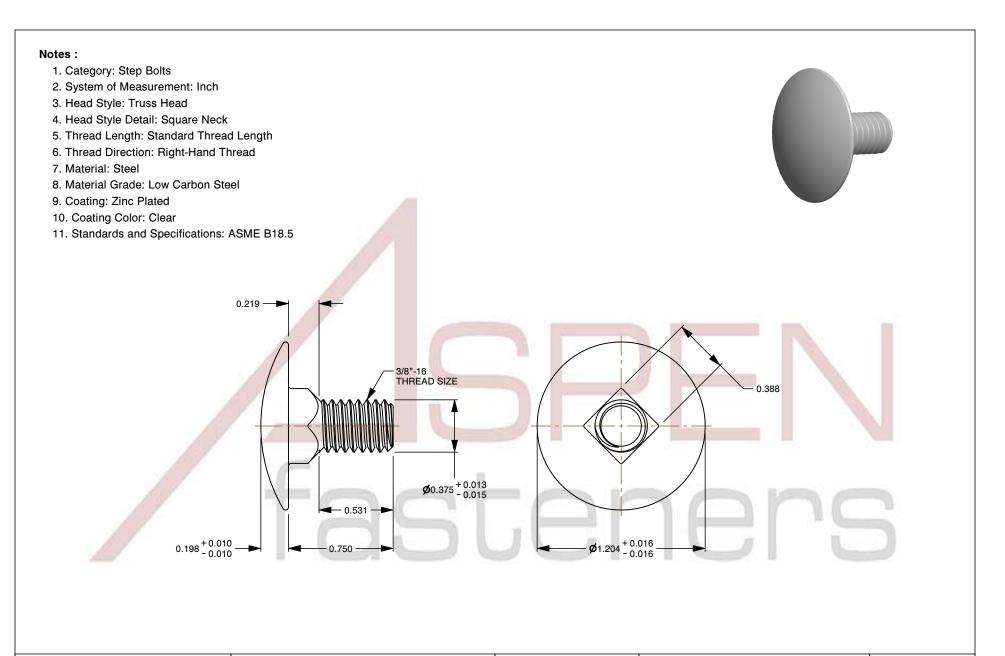

This document is the property of UNIT This file and any associated information and specifications are Aspen Fasteners Inc. and the PRODUCT NAME INCHES provided for reference and evaluation purposes only and is information it contains may not be 3/8"-16 X 3/4" Step Bolts, Truss Head, reproduced, disclosed, or shared subject to change without notice. Aspen Fasteners Inc. makes with any third party without the Square Neck, Steel, Zinc Plated no representations, warranties, or guarantees as to the ISSUED expressed written permission of fasteners 2023-11-23 appropriateness, accuracy, completeness, or suitability for any Aspen Fasteners Inc. purpose of the file, information or specifications. You are solely responsible for the use of the file, information, or specifications. www.aspenfasteners.com SCALE 1.454 SHEET 1 of 1 PART NUMBER: BO037-3816X34