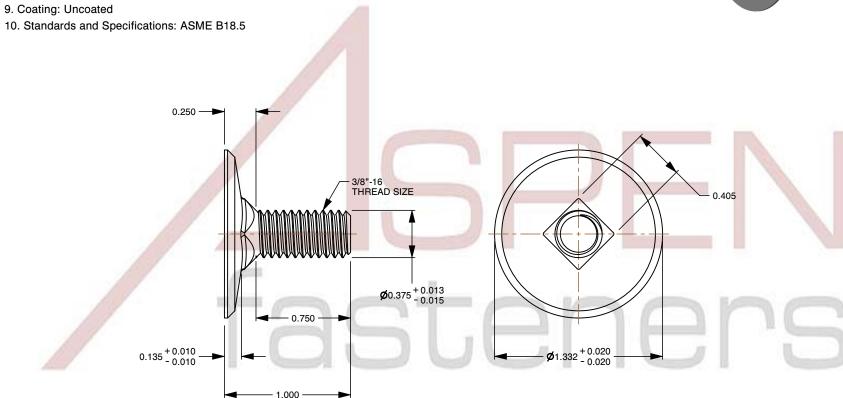

## Notes:

1. Category: Elevator Bolts

2. System of Measurement: Inch

3. Head Style: Flat Head

4. Head Style Detail: Square Neck

5. Thread Length: Standard Thread Length

6. Thread Direction: Right-Hand Thread

7. Material: Steel

8. Material Grade: Low Carbon Steel

This file and any associated information and specifications are provided for reference and evaluation purposes only and is subject to change without notice. Aspen Fasteners Inc. makes

| SCALE | 1.314 |  |
|-------|-------|--|
|       |       |  |

| PRODUCT NAME                            |  |
|-----------------------------------------|--|
| 3/8"-16 X 1" Elevator Bolts, Flat Head, |  |
| Square Neck, Steel, Plain               |  |