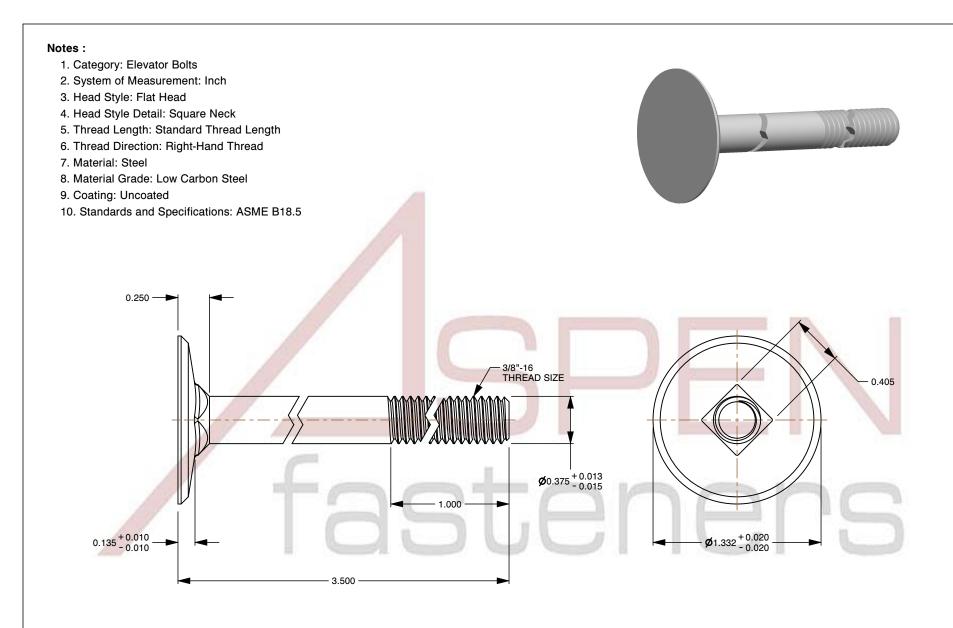

SCALE 1.314

PRODUCT NAME 3/8"-16 X 3-1/2" Elevator Bolts, Flat Head, Square Neck, Steel, Plain

PART NUMBER: BO061-3816X312

UNIT INCHES

ISSUED 2023-11-23

SHEET 1 of 1