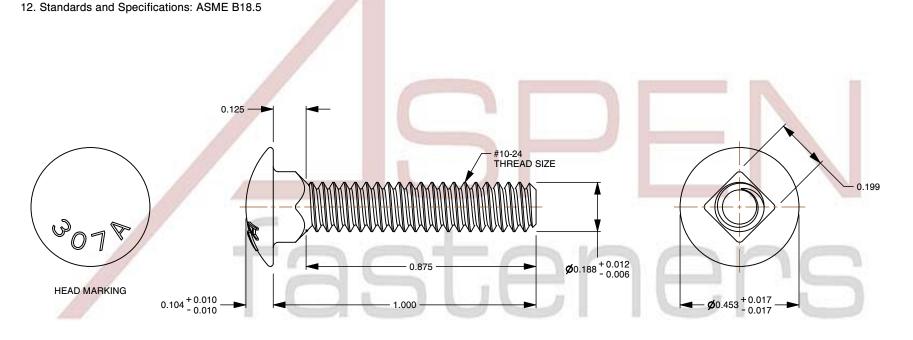

## Notes:

1. Category: Carriage Bolts

2. System of Measurement: Inch

3. Head Style: Round Head

4. Head Style Detail: Square Neck

5. Head Markings: Material Grade Mark "A307"

6. Thread Length: Full Thread

7. Thread Direction: Right-Hand Thread

This document is the property of Aspen Fasteners Inc. and the information it contains may not be reproduced, disclosed, or shared with any third party without the expressed written permission of Aspen Fasteners Inc.

PRODUCT NAME #10-24 X 1" Carriage Bolts, Round Head, Square Neck, Full Thread, Steel, Black Zinc

Black Zinc ISSUED 2023-11-23

SCALE 2.738 PART NUMBER: BO125-1024X1

SHEET 1 of 1

UNIT

INCHES

8. Material: Steel

Material Grade: A307 Steel
Coating: Zinc Plated
Coating Color: Black

This file and any associated information and specifications are provided for reference and evaluation purposes only and is subject to change without notice. Aspen Fasteners Inc. makes