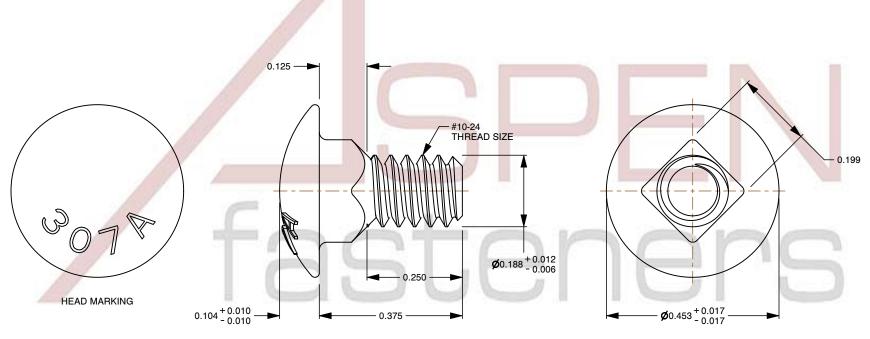

1. Category: Carriage Bolts

2. System of Measurement: Inch

3. Head Style: Round Head

4. Head Style Detail: Square Neck

5. Head Markings: Material Grade Mark "A307"

6. Thread Length: Full Thread

7. Thread Direction: Right-Hand Thread

8. Material: Steel

Material Grade: A307 Steel
Coating: Zinc Plated
Coating Color: Black

12. Standards and Specifications: ASME B18.5

| SPEN                   |
|------------------------|
| www.aspenfasteners.com |

SCALE 3.974

| PRODUCT NAME                                |
|---------------------------------------------|
| #10-24 X 3/8" Carriage Bolts, Round Head,   |
| Square Neck, Full Thread, Steel, Black Zinc |

PART NUMBER: BO125-1024X38

| UNIT   |  |
|--------|--|
| INCHES |  |

ISSUED 2023-11-23

SHEET 1 of 1