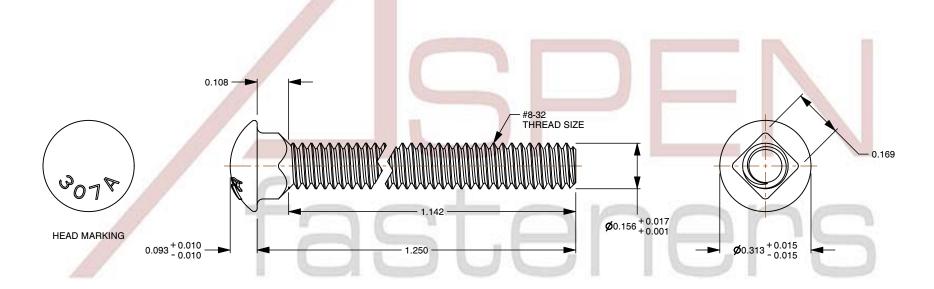

## Notes:

1. Category: Carriage Bolts

2. System of Measurement: Inch

3. Head Style: Round Head

4. Head Style Detail: Square Neck

5. Head Markings: Material Grade Mark "A307"

6. Thread Length: Full Thread

7. Thread Direction: Right-Hand Thread

8. Material: Steel

Material Grade: A307 Steel
Coating: Zinc Plated
Coating Color: Black

12. Standards and Specifications: ASME B18.5

This file and any associated information and specifications are provided for reference and evaluation purposes only and is subject to change without notice. Aspen Fasteners Inc. makes

SCALE 3.035

PRODUCT NAME #8-32 X 1-1/4" Carriage Bolts, Round Head, Square Neck, Full Thread, Steel, Black Zinc

PART NUMBER: BO125-832X114

UNIT INCHES

ISSUED 2023-11-23

SHEET 1 of 1