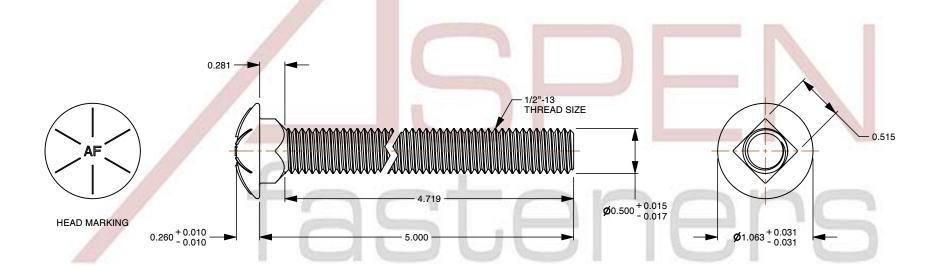

## Notes:

1. Category: Carriage Bolts

2. System of Measurement: Inch

3. Head Style: Round Head

4. Head Style Detail: Square Neck

5. Head Markings: Six radial lines 60 degrees apart and manufacturer ID

6. Thread Length: Full Thread

7. Thread Direction: Right-Hand Thread

8. Material: Steel

9. Material Grade: Grade 8 Steel

10. Coating: Uncoated

11. Standards and Specifications: ASME B18.5 and SAE J429

"AF" IS MEANT TO REPRESENT THE MANUFACTURER'S ID MARKING AND WILL VARY DEPENDING ON THE MANUFACTURER OF THE PARTS.

SCALE 0.934

PRODUCT NAME 1/2"-13 X 5" Carriage Bolts, Round Head, Square Neck, Full Thread, Grade 8 Steel

PART NUMBER: BO126-1213X5

UNIT INCHES

ISSUED 2023-11-23

SHEET 1 of 1