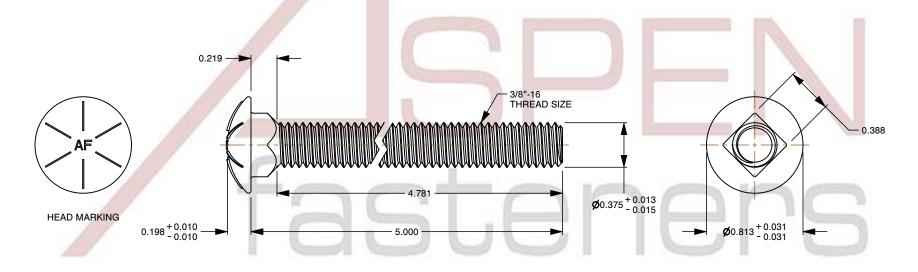

## Notes:

1. Category: Carriage Bolts

2. System of Measurement: Inch

3. Head Style: Round Head

4. Head Style Detail: Square Neck

5. Head Markings: Six radial lines 60 degrees apart and manufacturer ID

6. Thread Length: Full Thread

7. Thread Direction: Right-Hand Thread

8. Material: Steel

9. Material Grade: Grade 8 Steel

10. Coating: Zinc Plated11. Coating Color: Clear

12. Standards and Specifications: ASME B18.5 and SAE J429

"AF" IS MEANT TO REPRESENT THE MANUFACTURER'S ID MARKING AND WILL VARY DEPENDING ON THE MANUFACTURER OF THE PARTS.

3/8"-16 X 5" Carriage Bolts, Round Head, any third party without the ssed written permission of Access Festers less of

SCALE 1.236 PART NUMBER: BO131-3816X5

PRODUCT NAME

| UNIT   |  |
|--------|--|
| INCHES |  |