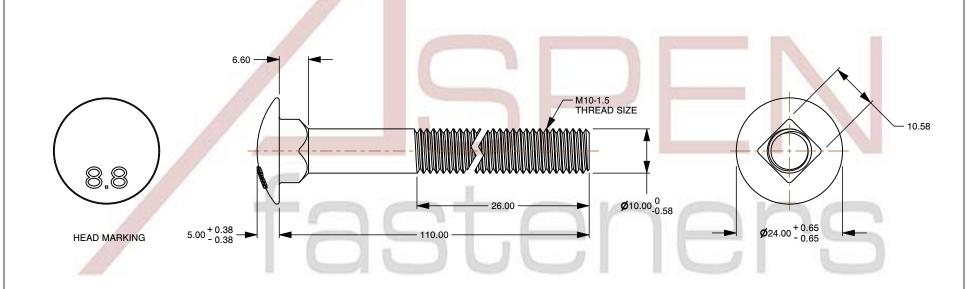

## Notes:

1. Category: Carriage Bolts

2. System of Measurement: Metric

3. Head Style: Round Head

4. Head Style Detail: Square Neck

5. Head Markings: Material Grade Mark "8.8"6. Thread Length: Standard Thread Length

7. Thread Direction: Right-Hand Thread

8. Material: Steel

9. Material Grade: Class 8.8 Steel

10. Coating: Zinc Plated11. Coating Color: Clear

12. Standards and Specifications: DIN 603 / ISO 8677

This file and any associated information and specifications are provided for reference and evaluation purposes only and is subject to change without notice. Aspen Fasteners Inc. makes

SCALE 1.171

PRODUCT NAME
M10-1.5 X 110mm DIN 603 / ISO 8677,
Metric, Carriage Bolts, Round Head,
Square Neck, Class 8.8 Steel, Zinc Plated

PART NUMBER: ME079-1015X110

UNIT METRIC

ISSUED 2023-11-23

SHEET 1 of 1