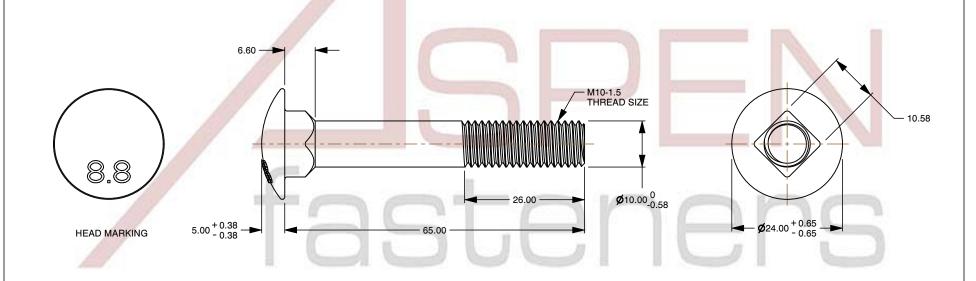

## Notes:

1. Category: Carriage Bolts

2. System of Measurement: Metric

3. Head Style: Round Head

4. Head Style Detail: Square Neck

5. Head Markings: Material Grade Mark "8.8"6. Thread Length: Standard Thread Length

7. Thread Direction: Right-Hand Thread

8. Material: Steel

9. Material Grade: Class 8.8 Steel

10. Coating: Zinc Plated11. Coating Color: Clear

12. Standards and Specifications: DIN 603 / ISO 8677

This file and any associated information and specifications are provided for reference and evaluation purposes only and is subject to change without notice. Aspen Fasteners Inc. makes

SCALE 1.220

PRODUCT NAME
M10-1.5 X 65mm DIN 603 / ISO 8677,
Metric, Carriage Bolts, Round Head,
Square Neck, Class 8.8 Steel, Zinc Plated

PART NUMBER: ME079-1015X65

UNIT METRIC

ISSUED 2023-11-23

SHEET 1 of 1