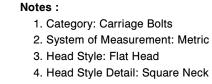

- 5. Thread Length: Standard Thread Length
- 6. Thread Direction: Right-Hand Thread
- 7. Material: Steel
- 8. Material Grade: Class 4.6 Steel
- 9. Coating: Uncoated

10.50 + 1.05

www.aspenfasteners.com

10. Standards and Specifications: DIN 605

18.45

appropriateness, accuracy, completeness, or suitability for any purpose of the file, information or specifications. You are solely responsible for the use of the file, information, or specifications.

M10-1.5 THREAD SIZE

Ø10.00\_0.58

This document is the property of Aspen Fasteners Inc. and the information it contains may not be reproduced, disclosed, or shared with any third party without the expressed written permission of Aspen Fasteners Inc. SCALE 2.061

| PRODUCT NAME                       | UNIT         |
|------------------------------------|--------------|
| M10-1.5 X 30mm DIN 605,            | METRIC       |
| Metric, Carriage Bolts, Flat Head, | ISSUED       |
| Square Neck, Class 4.6 Steel       | 2023-11-23   |
| PART NUMBER: ME107-1015X30         | SHEET 1 of 1 |

Ø24.00 + 0.65

10.58