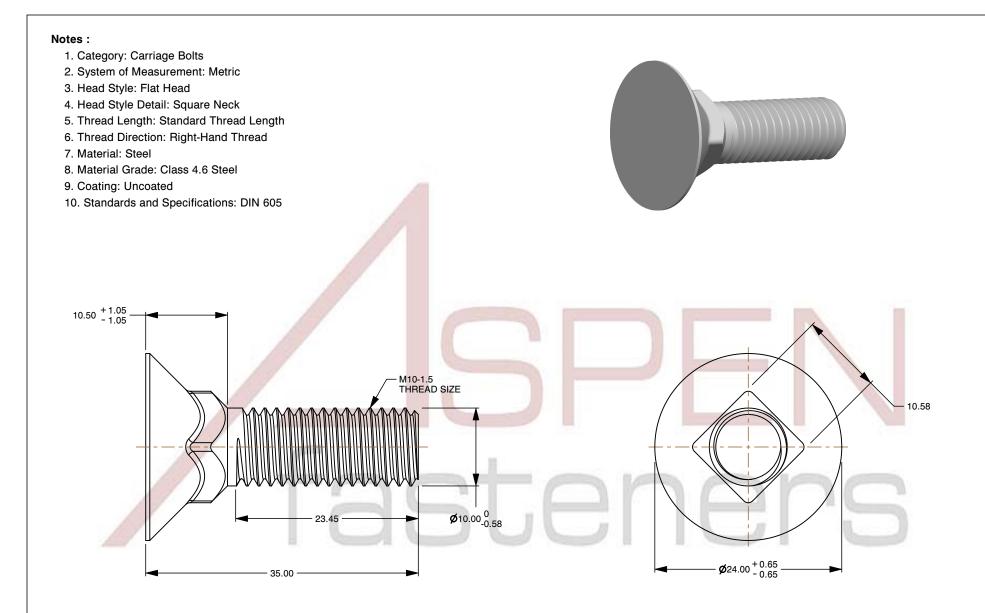

SCALE 2.061

PRODUCT NAME M10-1.5 X 35mm DIN 605, Metric, Carriage Bolts, Flat Head, Square Neck, Class 4.6 Steel

PART NUMBER: ME107-1015X35

UNIT METRIC

ISSUED 2023-11-23

SHEET 1 of 1