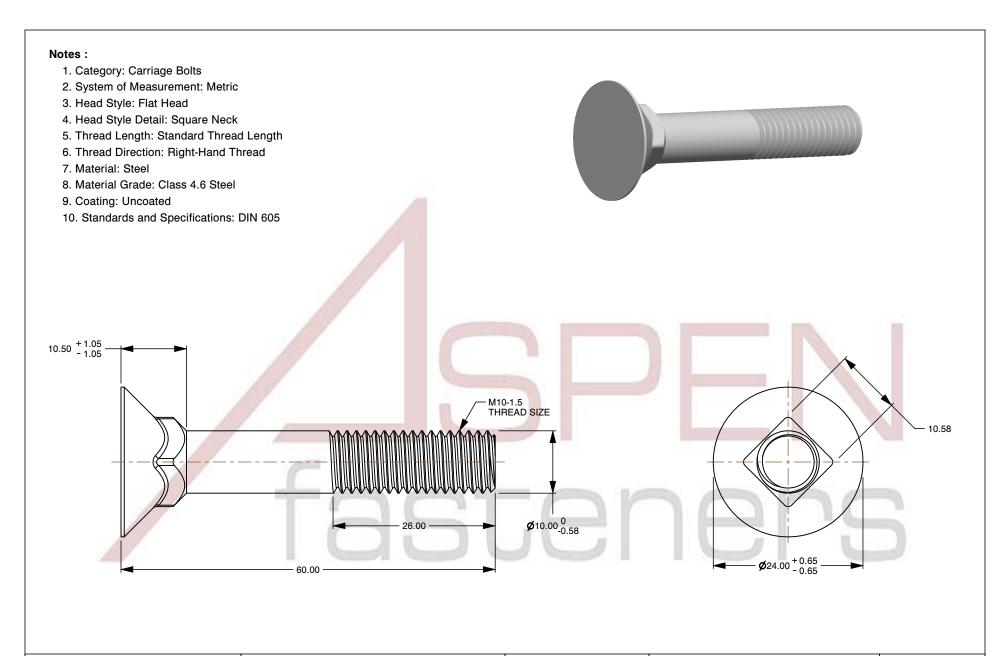

SCALE 1.650

PRODUCT NAME M10-1.5 X 60mm DIN 605, Metric, Carriage Bolts, Flat Head, Square Neck, Class 4.6 Steel

PART NUMBER: ME107-1015X60

UNIT METRIC

ISSUED 2023-11-23

SHEET 1 of 1