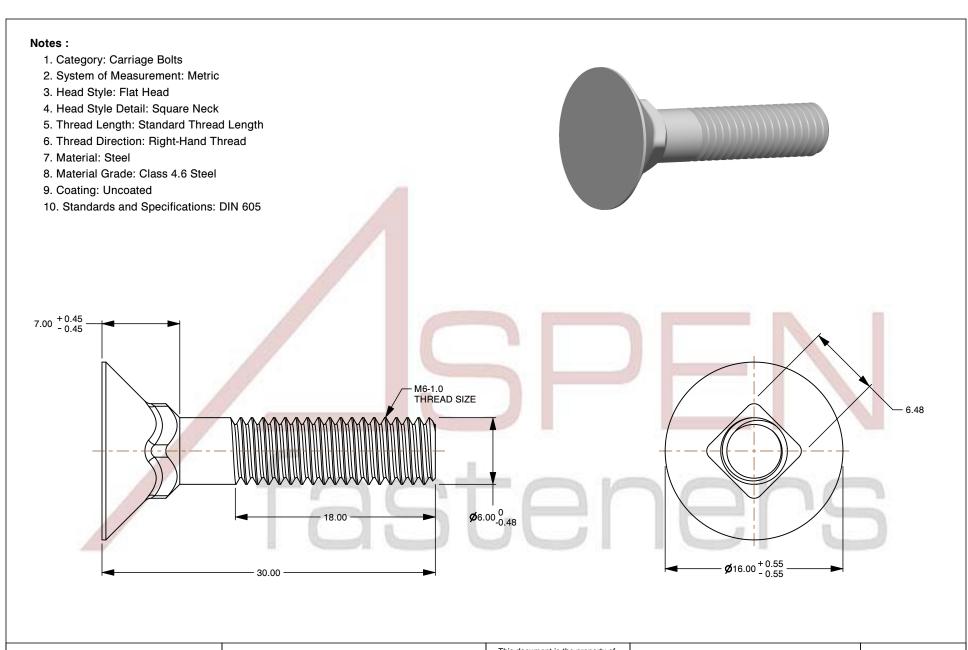

SCALE 2.940

PRODUCT NAME
M6-1.0 X 30mm DIN 605,
Metric, Carriage Bolts, Flat Head,
Square Neck, Class 4.6 Steel

PART NUMBER: ME107-610X30

UNIT METRIC

ISSUED 2023-11-23

SHEET 1 of 1