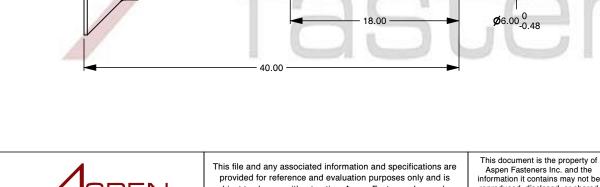

- 1. Category: Carriage Bolts
- 2. System of Measurement: Metric
- 3. Head Style: Flat Head
- 4. Head Style Detail: Square Neck
- 5. Thread Length: Standard Thread Length
- 6. Thread Direction: Right-Hand Thread
- 7. Material: Steel

7.00 + 0.45

- 8. Material Grade: Class 4.6 Steel
- 9. Coating: Uncoated
- 10. Standards and Specifications: DIN 605

ASPEN fasteners.com

Aspen Fasteners Inc. and the information it contains may not be reproduced, disclosed, or shared with any third party without the expressed written permission of Aspen Fasteners Inc. SCALE 2.480

M6-1.0 THREAD SIZE

| PRODUCT NAME<br>M6-1.0 X 40mm DIN 605,<br>Metric, Carriage Bolts, Flat Head,<br>Square Neck, Class 4.6 Steel | UNIT<br>METRIC       |
|--------------------------------------------------------------------------------------------------------------|----------------------|
|                                                                                                              | ISSUED<br>2023-11-23 |
| PART NUMBER: ME107-610X40                                                                                    | SHEET 1 of 1         |

Ø16.00 + 0.55

6.48