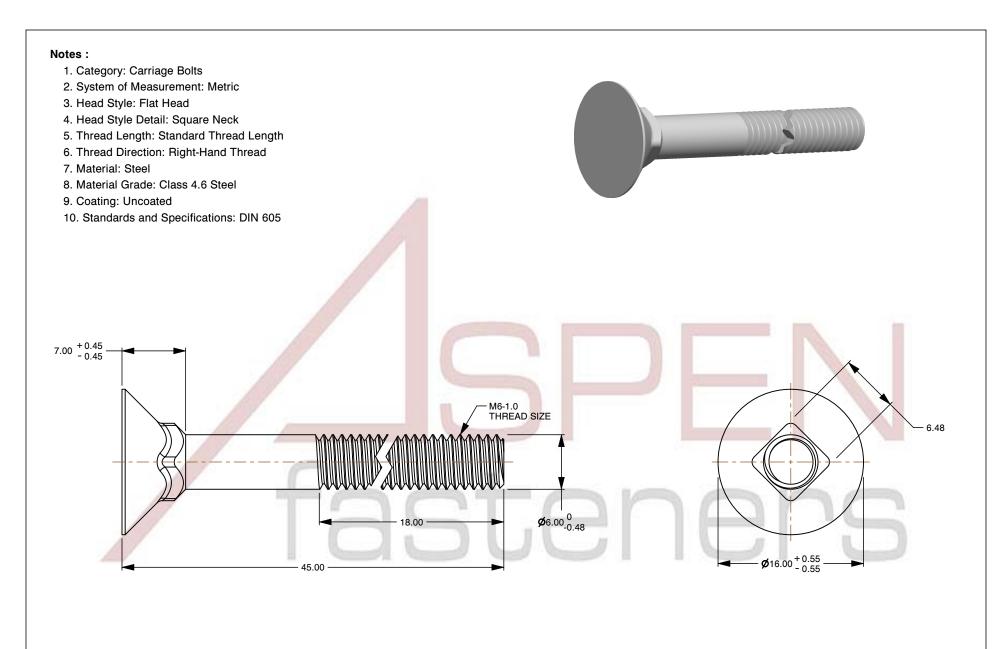

SCALE 2.405

PRODUCT NAME
M6-1.0 X 45mm DIN 605,
Metric, Carriage Bolts, Flat Head,
Square Neck, Class 4.6 Steel

PART NUMBER: ME107-610X45

UNIT METRIC

ISSUED 2023-11-23

SHEET 1 of 1