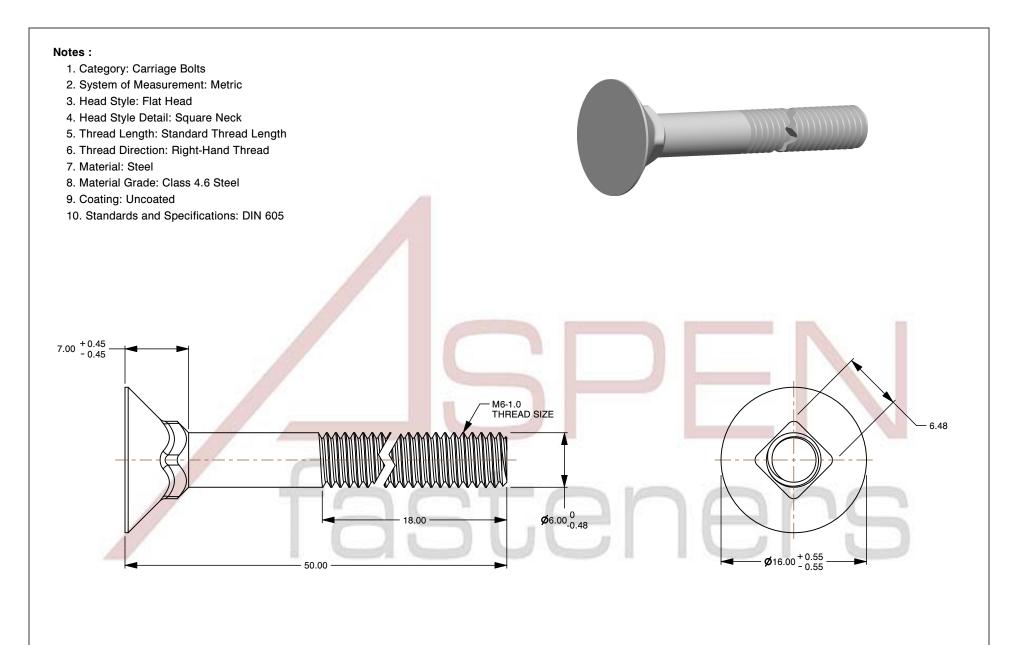

SCALE 2.405

PRODUCT NAME
M6-1.0 X 50mm DIN 605,
Metric, Carriage Bolts, Flat Head,
Square Neck, Class 4.6 Steel

PART NUMBER: ME107-610X50

UNIT METRIC

ISSUED 2023-11-23

SHEET 1 of 1