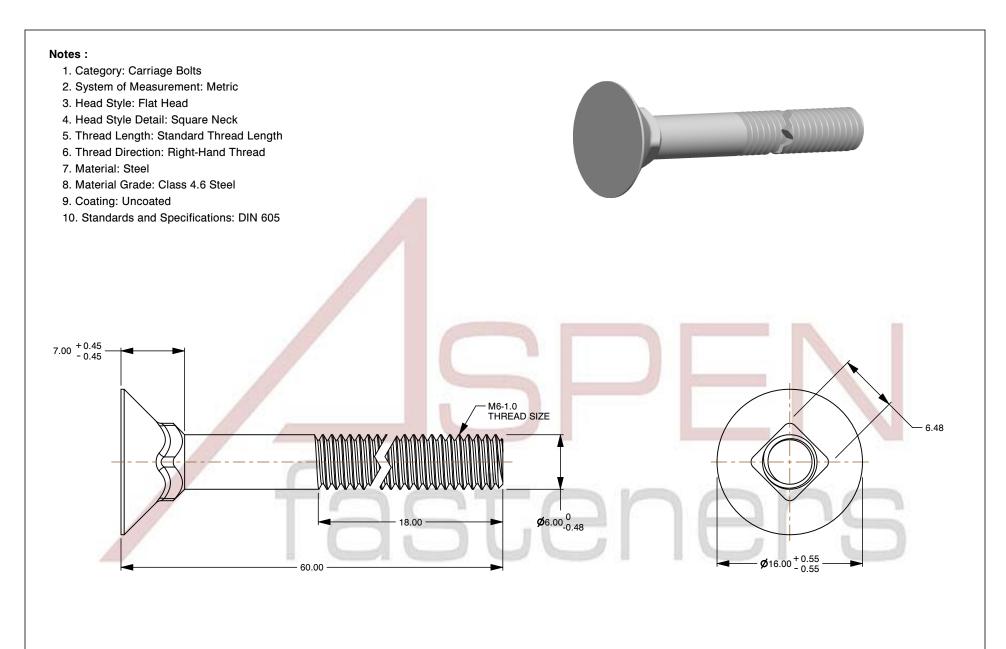

SCALE 2.405

PRODUCT NAME
M6-1.0 X 60mm DIN 605,
Metric, Carriage Bolts, Flat Head,
Square Neck, Class 4.6 Steel

PART NUMBER: ME107-610X60

UNIT METRIC

ISSUED 2023-11-23

SHEET 1 of 1