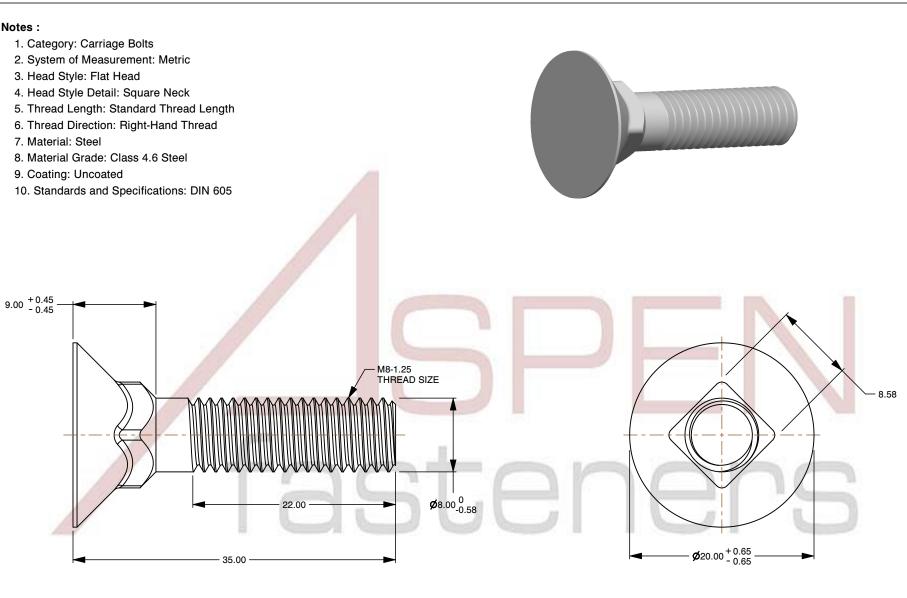

| PRODUCT NAME<br>M8-1.25 X 35mm DIN 605,<br>Metric, Carriage Bolts, Flat Head,<br>Square Neck, Class 4.6 Steel | UNIT<br>METRIC       |
|---------------------------------------------------------------------------------------------------------------|----------------------|
|                                                                                                               | ISSUED<br>2023-11-23 |
| PART NUMBER: ME107-8125X35                                                                                    | SHEET 1 of 1         |