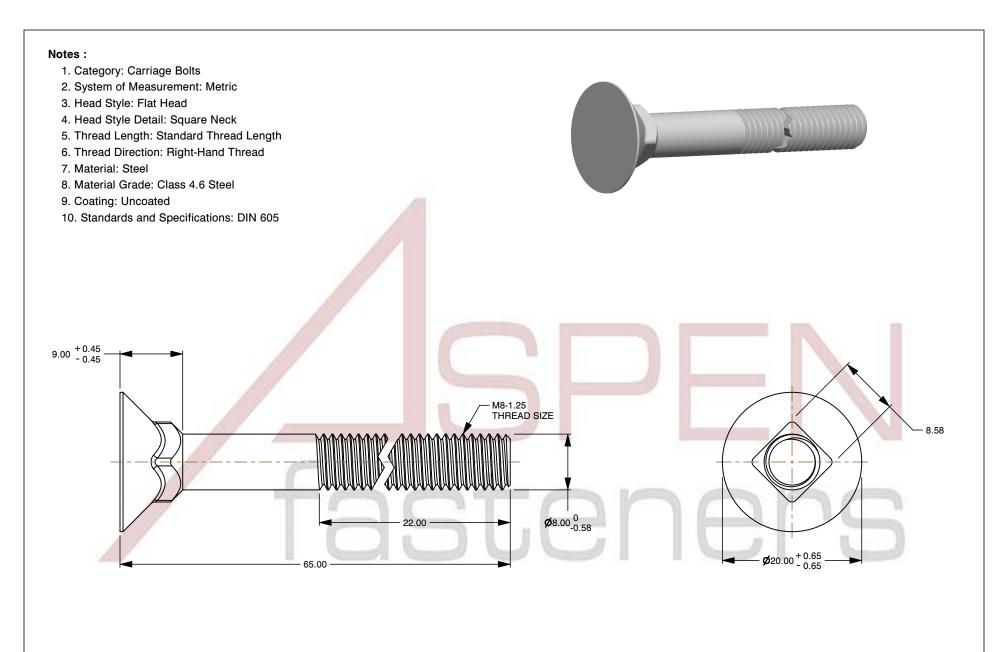

SCALE 1.844

PRODUCT NAME
M8-1.25 X 65mm DIN 605,
Metric, Carriage Bolts, Flat Head,
Square Neck, Class 4.6 Steel

PART NUMBER: ME107-8125X65

UNIT METRIC

ISSUED 2023-11-23

SHEET 1 of 1