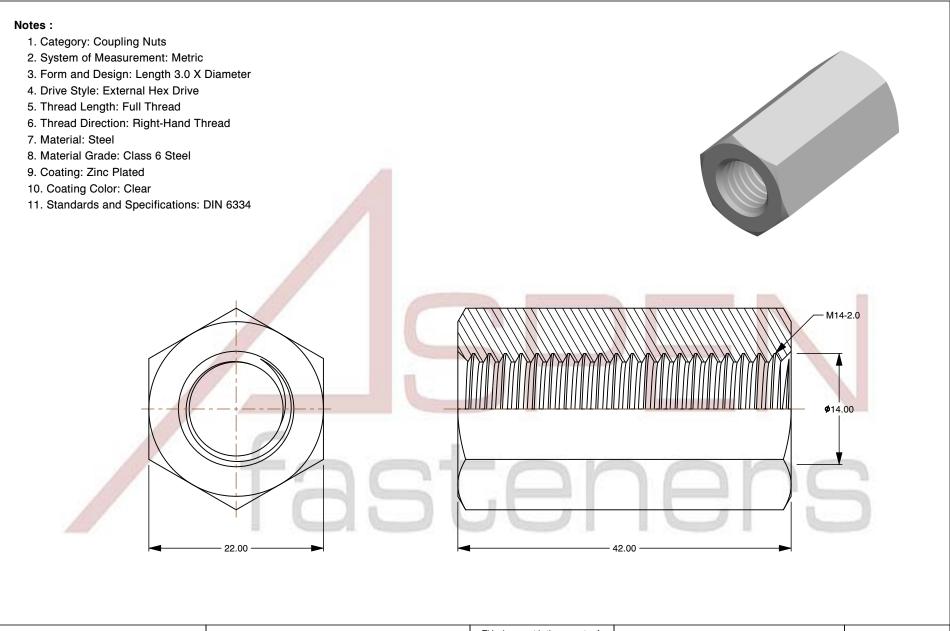

PRODUCT NAME UNIT M14-2.0 DIN 6334, Metric, Hex Coupling Nuts, Steel, Zinc Plated ISSUED 2023-11-23 PART NUMBER: ME426-1420 SHEET 1 of 1