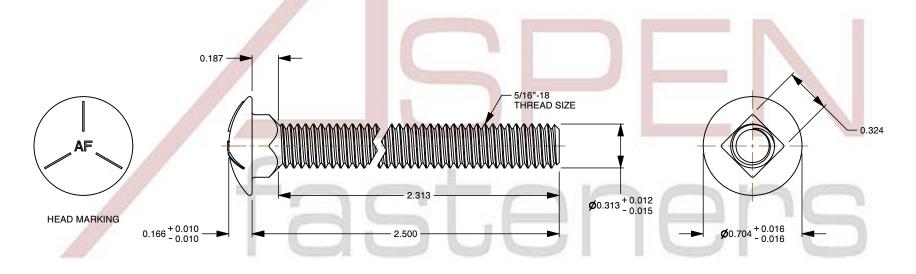

## Notes:

1. Category: Carriage Bolts

2. System of Measurement: Inch

3. Head Style: Round Head

4. Head Style Detail: Square Neck

5. Head Markings: Three radial lines 120 degrees apart and manufacturer ID

6. Thread Length: Full Thread

7. Thread Direction: Right-Hand Thread

8. Material: Steel

9. Material Grade: Grade 5 Steel

10. Coating: Zinc Plated11. Coating Color: Clear

12. Standards and Specifications: ASME B18.5 and SAE J429

"AF" IS MEANT TO REPRESENT THE MANUFACTURER'S ID MARKING AND WILL VARY DEPENDING ON THE MANUFACTURER OF THE PARTS.

SCALE 1.463

PRODUCT NAME 5/16"-18 X 2-1/2" Carriage Bolts, Round Head, Square Neck, Full Thread, Grade 5 Steel, Zinc

PART NUMBER: BO004-51618X212

UNIT INCHES

> ISSUED 2023-11-23

SHEET 1 of 1